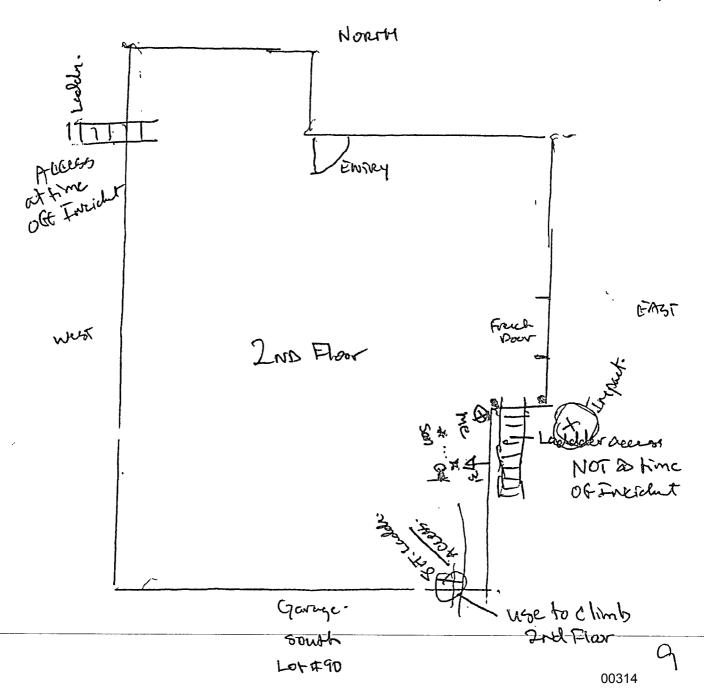

1 DANIEL SCHWARTZ: Okay. I'm just going to use the word 'father' and 'son', so we don't have an issue with 2 3 names. Is that okay, do you understand who I mean when I 4 say the father and the son? 5 MARTIN DURAN-PEREZ: Yes. 6 DANIEL SCHWARTZ: On this—on the day of the 7 incident, was the father your crew leader? 8 MARTIN DURAN-PEREZ: Yes. 9 DANIEL SCHWARTZ: So, he was in charge of your 10 crew that day? 11 MARTIN DURAN-PEREZ: No. DANIEL SCHWARTZ: Okay. Who was in charge of 12 your crew on the day of the incident? 13 14 MARTIN DURAN-PEREZ: Francisco. 15 DANIEL SCHWARTZ: And, were you working on the same house as the father or a different house? 16 17 MARTIN DURAN-PEREZ: In front, across. 18 DANIEL SCHWARTZ: So, it was a different house. MARTIN DURAN-PEREZ: Yes. 19 20 DANIEL SCHWARTZ: How far away was the house you were working on from the house that ultimately the 21 22 incident happened at? 23 MARTIN DURAN-PEREZ: Here to here, is in front, 24 across. 25 DANIEL SCHWARTZ: About 100 feet?