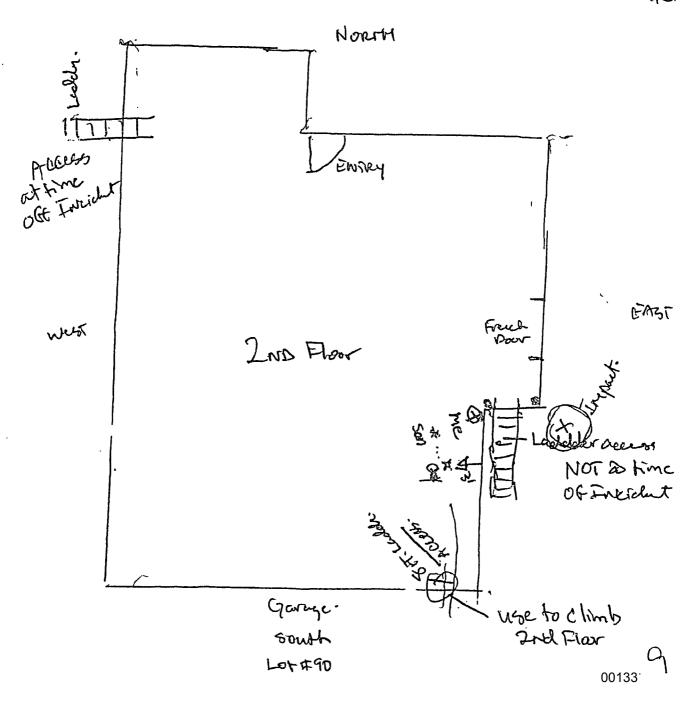

1 DANIEL SCHWARTZ: Okay. I'm just going to use the word 'father' and 'son', so we don't have an issue with 2 3 names. Is that okay, do you understand who I mean when I 4 say the father and the son? 5 MARTIN DURAN-PEREZ: Yes. 6 DANIEL SCHWARTZ: On this—on the day of the 7 incident, was the father your crew leader? 8 MARTIN DURAN-PEREZ: Yes. 9 DANIEL SCHWARTZ: So, he was in charge of your 10 crew that day? 11 MARTIN DURAN-PEREZ: No. DANIEL SCHWARTZ: Okay. Who was in charge of 12 your crew on the day of the incident? 13 14 MARTIN DURAN-PEREZ: Francisco. 15 DANIEL SCHWARTZ: And, were you working on the same house as the father or a different house? 16 17 MARTIN DURAN-PEREZ: In front, across. 18 DANIEL SCHWARTZ: So, it was a different house. MARTIN DURAN-PEREZ: Yes. 19 20 DANIEL SCHWARTZ: How far away was the house you were working on from the house that ultimately the 21 22 incident happened at? 23 MARTIN DURAN-PEREZ: Here to here, is in front, 24 across. 25 DANIEL SCHWARTZ: About 100 feet?